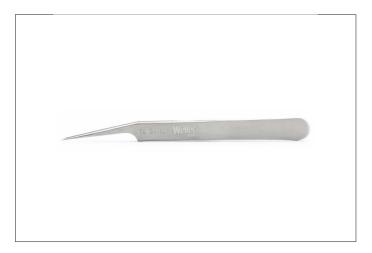

## **5ASASL**

Product no.: 5ASASL

Precision tweezers, lightly curved 15°, relieved.

For applications in biology, medicine, laboratory technology and microelectronics

Bent shape facilitates access to confined spacesVery pointed tips, e.g. for installing small components. Same as 5ASA, but economy model.

Special stainless steel, nonmagnetic, non-rusting, acid-proof, heat-resistant

| Length mm         | 115                     |
|-------------------|-------------------------|
| Length inches     | 4.528                   |
| Tweezer shape     |                         |
| Erem applications |                         |
| Material          | Special stainless steel |
| Weight in g       | 12                      |
| Weight in oz      | 0.423                   |
|                   |                         |
|                   |                         |
|                   |                         |
|                   |                         |
|                   |                         |
|                   |                         |
|                   |                         |
|                   |                         |
|                   |                         |
|                   |                         |
|                   |                         |
|                   |                         |