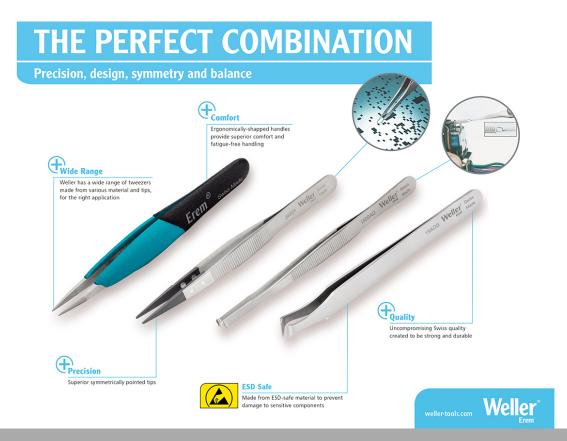

## The perfect Combination - Precision, design, symmetry and balance

Weller Erem<sup>™</sup> has a wide range of Tweezers, each designed to be strong, comfortable and precise. Manufactured with uncompromising Swiss quality and created for worldwide applications, including electronics assembly and healthcare, Weller Erem Tweezers are built to last. Feel the difference with Weller Erem Tweezers are built to last.